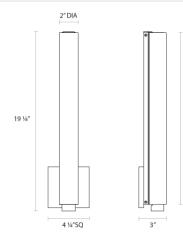

#### DIMENSIONS 19.25" Height Width 4.25" Extension 3" **Minimum Extension** 3" 3" Maximum Extension Switch Type N/A" Fixture Weight 3 lbs. ELECTRICAL SPECS Integral LED Bulb Type **Bulb Quantity** 0 Bulb Included? Yes Wattage 13 Initial Lumens 900 Input Voltage 120VAC CCT 3000K CRI 90 Power Supply Type Transformer Power Supply Quantity 1 Power Supply Location Outlet Box **Dimming Type** ELV SHIPPING 21" x 7" x 7" Carton 1 L x W x H Carton 1 GW 3 lbs.