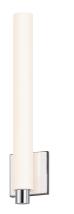

# tubo slim led 18" LED Sconce

# SHADE 1

| ••••••                |                      |
|-----------------------|----------------------|
| Color                 | White                |
| Material              | Tubular Etched Glass |
| Height                | 18"                  |
| Diameter              | 2                    |
| AVAILABLE FINISHES    |                      |
| Polished Chrome (.01) |                      |
| Satin Nickel (.13)    |                      |
|                       |                      |