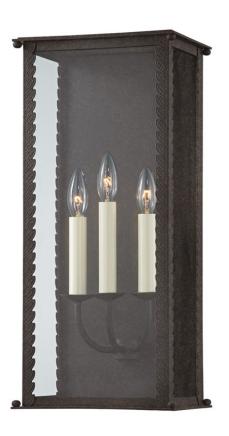

# **ZUMA** B6713-FRN

Zuma embraces its surroundings, taking cues from the natural world to inform its captivating silhouette. This candelabra style cage light features a delicate leaf detail climbing up the edges, revealing demure finials on each corner. Clear glass allows you to admire the candlestick lights clearly. Available in French iron or verdigris finish. Available as a one, two, or three-light wall sconce, and pendant in two sizes.

#### **DIMENSIONS**

Height 21.25"

Width/Diameter 9.50"

Minimum Height 0.00"

Maximum Height 0.00"

Canopy/Backplate 0.00"

Hanging Type

Weight 0.00lb

## **GLASS/SHADES**

Material Glass

Attachment

Color Clear

#### LAMPING/ELECTRICAL

Bulb 1

Bulb Included No

Socket Type E12 Candelabra Base

Wattage 60w

Voltage 120