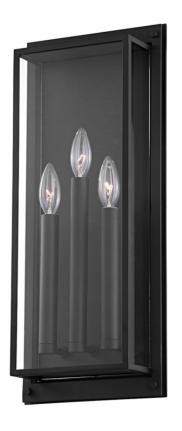

# **WINSLOW**

B9103-TBK

The oversized Vintage Brass rings make a bold statement and the additional links in different shapes and sizes pull the piece together while setting it apart. An oversized alabaster bowl fills with a warm, even glow and the metal accents complete the look of this elegant semi-flush.

## TEXTURED BLACK (TEXTURED BLACK)

### **DIMENSIONS**

Height 21.50"

Width/Diameter 9.00"

Minimum Height 0.00"

Maximum Height 0.00"

Canopy/Backplate 0.00"

Hanging Type

Weight 0.00lb

# **GLASS/SHADES**

Material Glass

Attachment

Color Clear

#### Bulb 1

Bulb Included No

Socket Type E12 Candelabra Base

Wattage 60w

Voltage 120