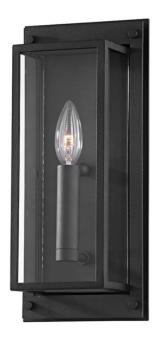

# **WINSLOW**

B9101-TBK

The oversized Vintage Brass rings make a bold statement and the additional links in different shapes and sizes pull the piece together while setting it apart. An oversized alabaster bowl fills with a warm, even glow and the metal accents complete the look of this elegant semi-flush.

## TEXTURED BLACK (TEXTURED BLACK)

# **GLASS/SHADES**

Material Glass

Attachment

Color Clear