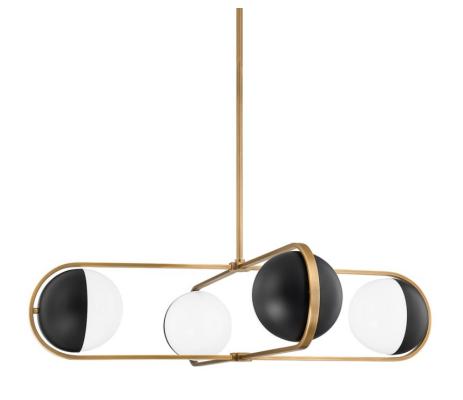

## F9942-PBR/SBK

Capped opal glossy globes are suspended within elongated metallic bands for a look that is balanced and beautiful. The Patina Brass and Soft Black finishes work together to give the fixture an earthy, moody vibe. The clean lines and unique design bring a glamorous modern styling to any ceiling.