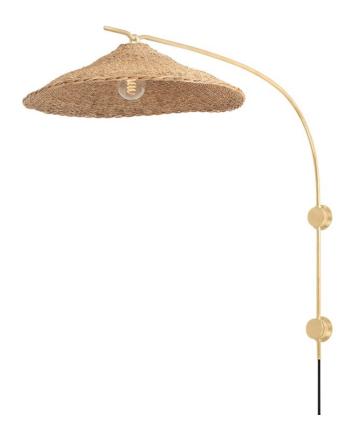

# VALIER PTL8735-VGL

Perfectly imperfect dome shades of woven Lampakanay grass suspended from arms of Vintage Gold Leaf give Valier its rustic yet refined quality. Minimalist and organic, this tailored, textured design will bring a warm, natural feeling to any space.

## VINTAGE GOLD LEAF (VINTAGE GOLD LEAF)

### **DIMENSIONS**

Height 35.25"

Width/Diameter 23.50"

Minimum Height 0.00"

Maximum Height 0.00"

Canopy/Backplate "

Hanging Type

Weight 4.40lb