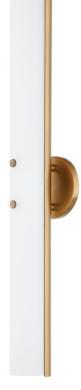

# TITUS B3225-PBR

Slender, opal etched glass and metal tubes with jewelry-inspired accents give Titus its sleek, modern vibe. The three-light pendant and linear, both in Patina Brass and Soft Black, add a luxurious feel to any interior. The versatile one-light wall sconce comes in two sizes in both Patina Brass and Polished Nickel, and can be mounted horizontally or vertically.

### **FINISHES**

PATINA BRASS (PBR)

### DIMENSIONS

Height 25.75" Width/Diameter 4.75" Minimum Height 0.00" Maximum Height 0.00" Canopy/Backplate 4.25" Hanging Type Weight 4.75lb

## GLASS/SHADES

Material GLASS Attachment Color OPAL