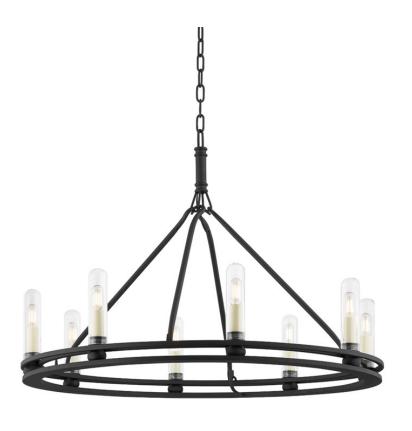

### F6233-TBK

A pair of rings form the circular silhouette of this stunning chandelier. Candlesticks around the circumference provide an abundance of bright, beautiful light. Also available as a wall sconce in Textured Black. The chandelier is available as a single or double tier in Champagne Silver Leaf or Textured Black. SKU F6233-TBK is exterior or interior, the rest of the family is interior only.