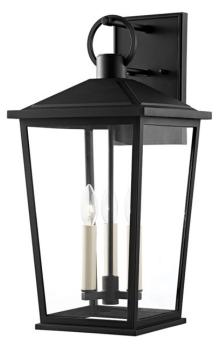

This timeless silhouette, which is made of EPM material and is part of the Troy Elements collection, can withstand a multitude of outdoor elements in style. The Soren family offers a sleek yet familiar silhouette in wall sconce, lantern, and post configurations.

## **FINISHES**

TEXTURED BLACK (TBK)

#### DIMENSIONS

Height 23.00" Width/Diameter 11.00" Minimum Height 0.00" Maximum Height 0.00" Canopy/Backplate 0.00" Hanging Type Weight 0.00lb

# **GLASS/SHADES**

Material Glass Attachment Color Clear

## LAMPING/ELECTRICAL

Bulb 1 Bulb Included No Socket Type E12 Candelabra Base Wattage 60w Voltage 120