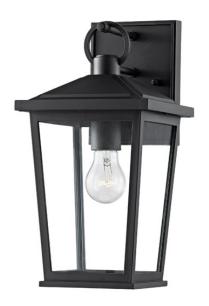

# **SOREN**

B8901-TBK

This timeless silhouette, which is made of EPM material and is part of the Troy Elements collection, can withstand a multitude of outdoor elements in style. The Soren family offers a sleek yet familiar silhouette in wall sconce, lantern, and post configurations.

#### **FINISHES**

TEXTURED BLACK (TBK)

### **DIMENSIONS**

Height 14.00"

Width/Diameter 7.50"

Minimum Height 0.00"

Maximum Height 0.00"

Canopy/Backplate 0.00"

Hanging Type

Weight 0.00lb

# **GLASS/SHADES**

Material Glass

Attachment

Color Clear