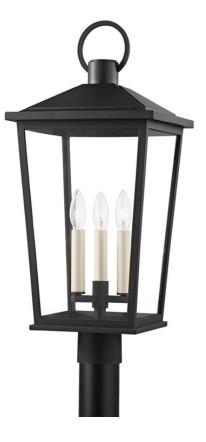

This timeless silhouette, which is made of EPM material and is part of the Troy Elements collection, can withstand a multitude of outdoor elements in style. The Soren family offers a sleek yet familiar silhouette in wall sconce, lantern, and post configurations.

#### **FINISHES**

TEXTURED BLACK (TEXTURED BLACK)

#### DIMENSIONS

Height 25.00" Width/Diameter 11.00" Minimum Height 0.00" Maximum Height 0.00" Canopy/Backplate 3.00" Hanging Type Weight 0.00lb

# **GLASS/SHADES**

Material Glass Attachment Color Clear

### LAMPING/ELECTRICAL

Bulb 1 Bulb Included No Socket Type E12 Candelabra Base Wattage 60w Voltage 120