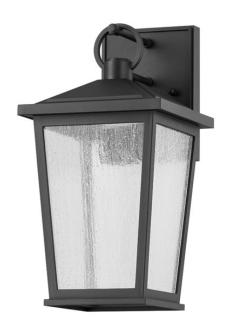

# **SOREN**

## B8905-TBK

This timeless silhouette, which is made of EPM material and is part of the Troy Elements collection, can withstand a multitude of outdoor elements in style. The Soren family offers a sleek yet familiar silhouette in wall sconce, lantern, and post configurations.

### **FINISHES**

TEXTURED BLACK (TEXTURED BLACK)

# **DIMENSIONS**

Height 14.00"

Width/Diameter 7.50"

Minimum Height 0.00"

Maximum Height 0.00"

Canopy/Backplate 5.00"

Hanging Type

Weight 7.50lb

# **GLASS/SHADES**

Material GLASS

Attachment

Color CLEAR