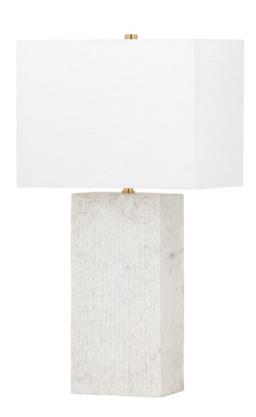

## PTL1019-PBR

Inspired by split face stone, Seismic features a base of solid Bansra Marble with the irregular lines and texture of roughcut rock. The square white linen shade pairs perfectly with the rectangular shape of the base. The slim profile and neutral all-white hues make this substantial table lamp fresh and usable.