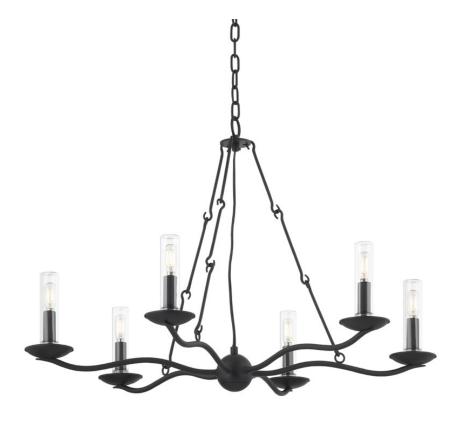

## F6307-FOR

Elevate outdoor living spaces with this six-light exterior chandelier. Curved arms in a Forged Iron finish stem from a center orb and hold candlesticks covered with glass to protect them from the elements. The slender, hooked chain detailing is the perfect complement to this gorgeous silhouette.

## **FINISHES**

FORGED IRON (FORGED IRON)

## **DIMENSIONS**

Height 23.75"

Width/Diameter 36.00"

Minimum Height 27.25"

Maximum Height 97.50"

Canopy/Backplate 5.50"

Hanging Type 72" Chain

Weight 9.46lb

## **GLASS/SHADES**

Material Glass

Attachment

Color Clear