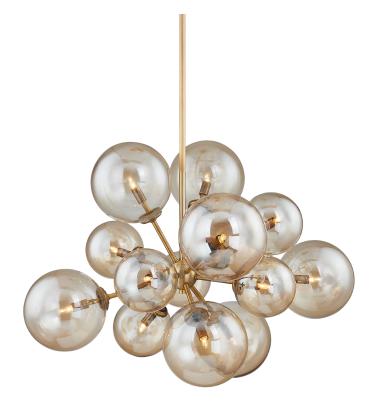

SANTEE F1027-PBR

Glass globes in varying sizes burst from a center orb to form an irregular sputnik silhouette with an organic feel. The clear champagne glass pairs perfectly with the Patina Brass metalwork giving the chandelier an all-over golden glow. Santee brings warmth, energy, and a luxe look to ceilings throughout the home.