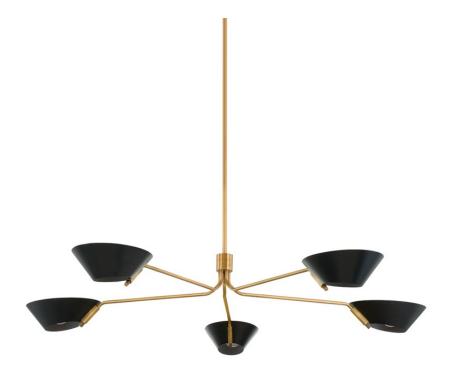

# **SACRAMENTO**

F8163-PBR/SBK

Sacramento makes a bold statement while keeping a low profile. Simple metal shades are mounted at the end of long, sweeping arms creating a design that is visually appealing without taking up a lot of space. With shades that are open at both ends, the wider opening at the top allows light to spread freely above while the narrower bottom opening funnels more direct light downward. Patina brass combines with either a soft black or soft sand finish to give the fixture a natural beauty.

#### **FINISHES**

PATINA BRASS/SOFT BLACK (PBR/SBK)

#### **DIMENSIONS**

Height 9.50"

Width/Diameter 63.00"

Minimum Height 15.75"

Maximum Height 57.00"

Canopy/Backplate 5.75"

Hanging Type

Weight 19.36lb