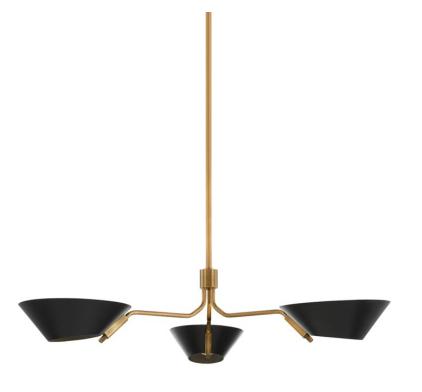

# **SACRAMENTO**

F8143-PBR/SBK

Sacramento makes a bold statement while keeping a low profile. Simple metal shades are mounted at the end of long, sweeping arms creating a design that is visually appealing without taking up a lot of space. With shades that are open at both ends, the wider opening at the top allows light to spread freely above while the narrower bottom opening funnels more direct light downward. Patina brass combines with either a soft black or soft sand finish to give the fixture a natural beauty.

#### **FINISHES**

PATINA BRASS/SOFT BLACK (PBR/SBK)