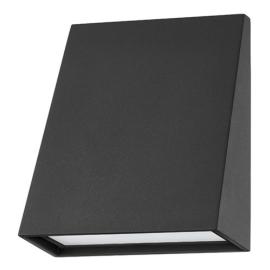

# **ROY** B6507-TBK

Angling from the wall adds depth and functionality to the straightforward, rectangular silhouette of this outdoor wall sconce. The sleek and architectural design features an etched ""spread"" lens that evenly distributes light from the LED bulb. Available in a Texture Black or Texture Bronze in two sizes, this exterior fixture feels very of-the-moment and will instantly elevate any exterior space.