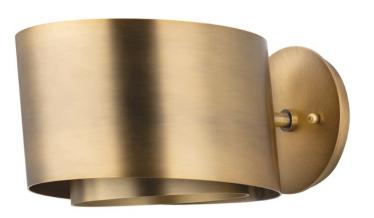

# ROUX B4406-PBR

Roux is a modern, artistic update on the traditional drum shade. Metal bands with perfectly imperfect lines wrap around each other creating a sleek layered look and a feeling of movement. The wall sconce has a solid Patina Brass finish while the two-tone pendant features Patina Brass wrapped in Soft Black with industrial detailing.

#### **FINISHES**

PATINA BRASS (PBR)

### **DIMENSIONS**

Height 5.50"

Width/Diameter 8.25"

Minimum Height 0.00"

Maximum Height 0.00"

Canopy/Backplate 4.75"

Hanging Type

Weight 6.60lb