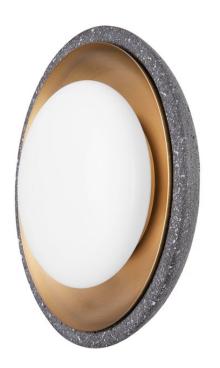

# **ROCKLIN**

B2211-PBR

Rocklin is functional wall art. A Black Lava Stone bowl with a Patina Brass inlay and opal glossy glass globe combine to make a graphic statement that is both organic and chic. The porous lava stone gives the fixture a sense of openness and picks up the light beautifully.

### **FINISHES**

PATINA BRASS (PBR)

# **GLASS/SHADES**

Material GLASS

Attachment

Color OPAL GLOSSY