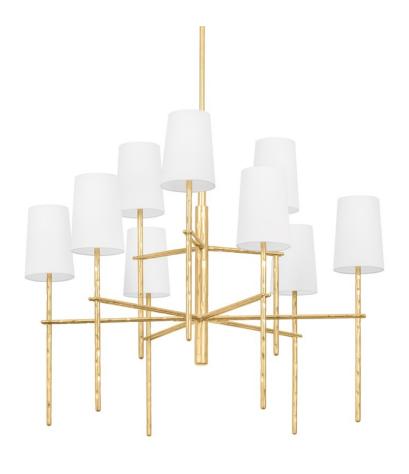

# RIVER F8834-VGL

Tapered white linen candlesticks are gently held in place between a pair of horizontal arms, taking River's straightforward, recognizable silhouette to the next level. The hammered Vintage Gold Leaf metalwork adds movement and gives this one-light sconce and six- or nine-light chandelier design a rich, natural look that stands out.

## **DIMENSIONS**

Height 27.50"

Width/Diameter 36.00"

Minimum Height 34.50"

Maximum Height 76.50"

Canopy/Backplate 6.00"

Hanging Type 1-6" / 2-12" / 1-18" Stems

Weight 18.00lb

## **GLASS/SHADES**

Material Linen

Attachment

Color White