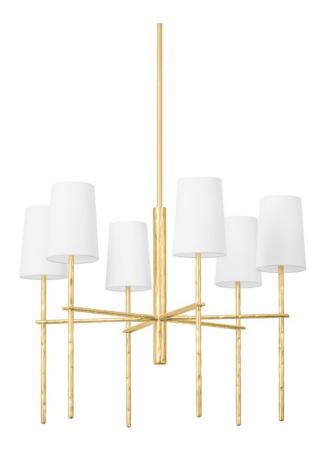

# RIVER F8828-VGL

Tapered white linen candlesticks are gently held in place between a pair of horizontal arms, taking River's straightforward, recognizable silhouette to the next level. The hammered Vintage Gold Leaf metalwork adds movement and gives this one-light sconce and six- or nine-light chandelier design a rich, natural look that stands out.

# **DIMENSIONS**

Height 20.50"

Width/Diameter 28.00"

Minimum Height 27.50"

Maximum Height 69.75"

Canopy/Backplate 6.00"

Hanging Type 1-6" / 2-12" / 1-18" Stems

Weight 13.00lb

# **GLASS/SHADES**

Material Linen

Attachment

Color White