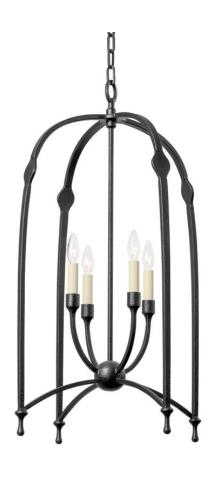

# RHETT

F8821-BI

An open, airy curved cage holds four candelabra bulbs flowing from a center orb creating a soothing, sophisticated silhouette. The cage features smooth accent shapes and flowing teardrops that accentuate the pendant's slim profile and graceful look. Go for a cooler look in Black Iron or add warmth with the Vintage Gold Leaf.