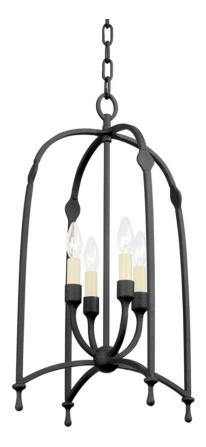

RHETT F8815-BI

An open, airy curved cage holds four candelabra bulbs flowing from a center orb creating a soothing, sophisticated silhouette. The cage features smooth accent shapes and flowing teardrops that accentuate the pendant's slim profile and graceful look. Go for a cooler look in Black Iron or add warmth with the Vintage Gold Leaf.

### DIMENSIONS

Height 26.50" Width/Diameter 15.00" Minimum Height 30.00" Maximum Height 100.00" Canopy/Backplate 6.00" Hanging Type 72" Chain Weight 14.00lb