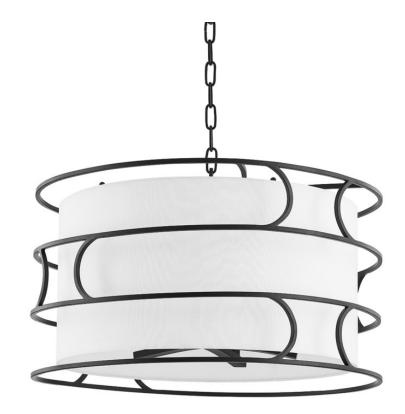

REEDLEY F8125-FOR

A traditional drum shade gets an elegant makeover when wrapped in vintage gold leaf or forged iron. Swirls of metal surround the shade creating an overall streamlined shape with a relaxed vibe and a fresh feel. Light fills the white linen shade with a soft glow and reflects beautifully off the metal frame around it. Available as a semi flush and a pendant in three different sizes, there's sure to be a Reedley to suit any space.

#### DIMENSIONS

Height 15.25" Width/Diameter 25.25" Minimum Height 17.75" Maximum Height 88.25" Canopy/Backplate 5.50" Hanging Type Weight 11.02lb