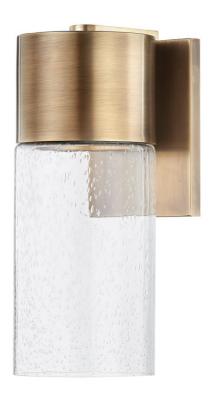

# **PRISTINE**

#### B5117-PBR

Pristine lives up to its name, serving expertly crafted lighting in fine form. Constructed from solid patina brass and clear seeded glass, Pristine shines a soft glow below. From a coastal town to the cityscape, this light lends easy sophistication to any setting. Available in two sizes. Dark sky compliant.

#### **FINISHES**

PATINA BRASS (PBR)

## **GLASS/SHADES**

Material Glass

Attachment

Color Clear Seeded