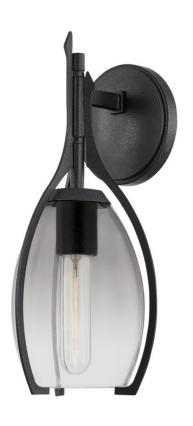

## B8314-FOR

Pacifica has a soft industrial vibe and a definite French feel. Forged iron arms delicately hold a smooth, ombre smoke glass shade while arrow-like accents add visual appeal. Available as a sconce or pendant in two sizes, Pacifica brings a certain je ne sais quoi to any room.

### **FINISHES**

FORGED IRON (FORGED IRON)

## **DIMENSIONS**

Height 13.75"

Width/Diameter 5.25"

Minimum Height 0.00"

Maximum Height 0.00"

Canopy/Backplate "

Hanging Type

Weight 2.43lb

# **GLASS/SHADES**

Material Glass

Attachment

Color Smoke