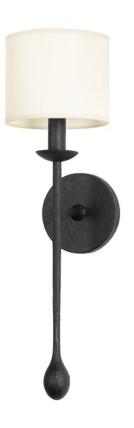

# **OSMOND**

B9721-BI

The traditional slender arm, candlestick, drum shade combination is updated by heavily textured, gorgeous metalwork and a beautiful teardrop dangle accent that elongates the silhouette. The Vintage Gold Leaf finish enhances the design's feminine feel and the Black Iron brings an edgier look.

### **FINISHES**

**BLACK IRON (BLACK IRON)** 