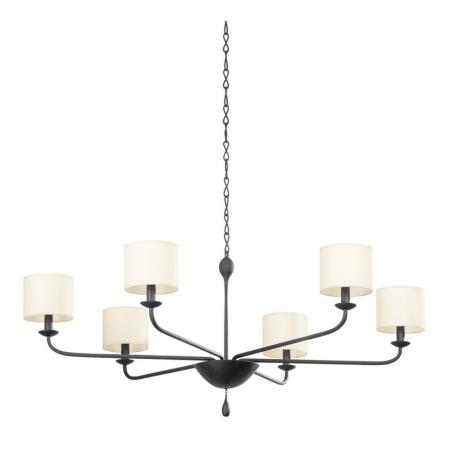

# **OSMOND**

F9750-BI

The traditional slender arm, candlestick, drum shade combination is updated by heavily textured, gorgeous metalwork and a beautiful teardrop dangle accent that elongates the silhouette. The Vintage Gold Leaf finish enhances the design's feminine feel and the Black Iron brings an edgier look.

#### **DIMENSIONS**

Height 23.50"

Width/Diameter 49.50"

Minimum Height 26.00"

Maximum Height 96.25"

Canopy/Backplate "

Hanging Type

Weight 13.22lb