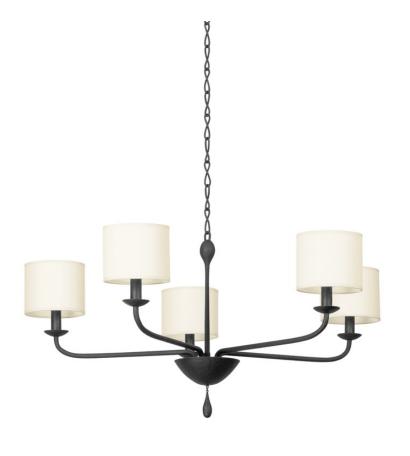

# **OSMOND**

F9737-BI

The traditional slender arm, candlestick, drum shade combination is updated by heavily textured, gorgeous metalwork and a beautiful teardrop dangle accent that elongates the silhouette. The Vintage Gold Leaf finish enhances the design's feminine feel and the Black Iron brings an edgier look.

## **FINISHES**

**BLACK IRON (BLACK IRON)** 

## **DIMENSIONS**

Height 23.50"

Width/Diameter 36.00"

Minimum Height 23.50"

Maximum Height 93.75"

Canopy/Backplate "

Hanging Type

Weight 9.92lb