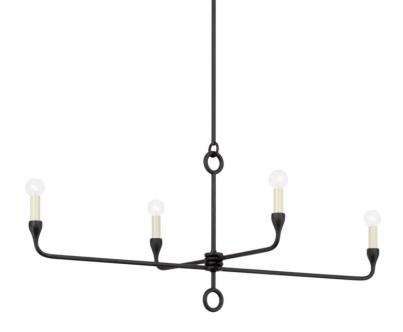

ORSON F9544-BI

Linear arms extend from a totem-stacked coil center to hold candlesticks creating Orson's elongated, dramatic silhouette. Simple loop accents and textured Black Iron or Vintage Gold Leaf metalwork add to the sleek design. Make a stunning, modern statement throughout the home with the one-light wall sconce, six- or eight-light chandelier and four-light island fixture.

#### DIMENSIONS

Height 18.00" Width/Diameter 2.00" Minimum Height 25.50" Maximum Height 67.50" Canopy/Backplate " Hanging Type 1-6" / 2-12" / 1-18" Stems Weight 7.71lb