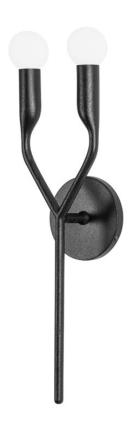

# **NORMAN**

B9219-FOR

A modern silhouette with a natural quality, Norman's slender, branch-like arms in textured Vintage Gold Leaf or Forged Iron extend upwards flowing into smooth candle holders. Add a modern organic touch to the wall or ceiling with the two-light wall sconce or nine- or twelve-light chandelier.