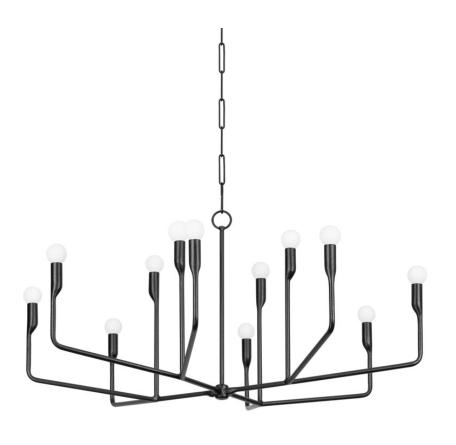

# **NORMAN**

F9242-FOR

A modern silhouette with a natural quality, Norman's slender, branch-like arms in textured Vintage Gold Leaf or Forged Iron extend upwards flowing into smooth candle holders. Add a modern organic touch to the wall or ceiling with the two-light wall sconce or nine- or twelve-light chandelier.

### **DIMENSIONS**

Height 20.50"

Width/Diameter 42.00"

Minimum Height 25.25"

Maximum Height 94.00"

Canopy/Backplate 5.50"

Hanging Type 72" Chain

Weight 12.12lb