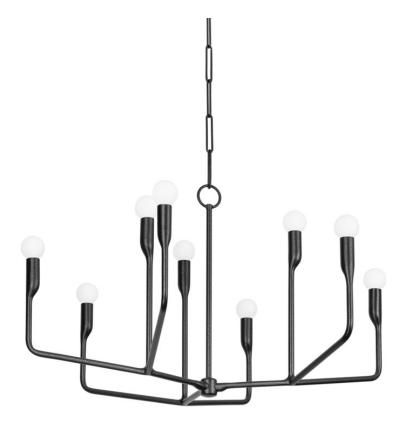

# NORMAN F9232-FOR

A modern silhouette with a natural quality, Norman's slender, branch-like arms in textured Vintage Gold Leaf or Forged Iron extend upwards flowing into smooth candle holders. Add a modern organic touch to the wall or ceiling with the two-light wall sconce or nine- or twelve-light chandelier.

## DIMENSIONS

Height 18.50" Width/Diameter 32.00" Minimum Height 22.00" Maximum Height 92.00" Canopy/Backplate 5.50" Hanging Type 72" Chain Weight 8.80lb