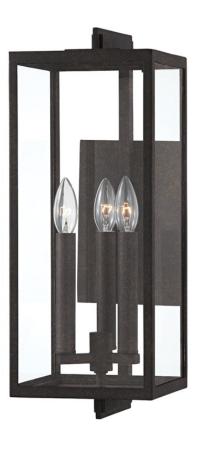

# NICO B5513-FRN

Classic made contemporary, Nico is your new go-to, versatile enough to work in any environment. A c-bracket holds the iron cage in place, finished in a dimensional French Iron . Available as a one, two, or three-light wall sconce.