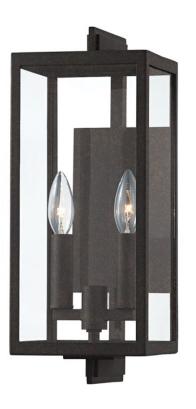

# NICO B5512-FRN

Classic made contemporary, Nico is your new go-to, versatile enough to work in any environment. A c-bracket holds the iron cage in place, finished in a dimensional French Iron . Available as a one, two, or three-light wall sconce.

#### **FINISHES**

FRENCH IRON (FRENCH IRON)

#### **DIMENSIONS**

Height 16.00"

Width/Diameter 6.25"

Minimum Height 0.00"

Maximum Height 0.00"

Canopy/Backplate 0.00"

Hanging Type

Weight 0.00lb

## **GLASS/SHADES**

Material Glass

Attachment

Color Clear