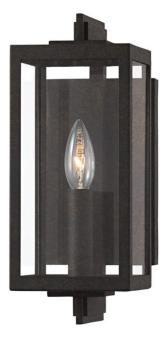

# NICO B5511-FRN

Classic made contemporary, Nico is your new go-to, versatile enough to work in any environment. A c-bracket holds the iron cage in place, finished in a dimensional French Iron . Available as a one, two, or three-light wall sconce.

#### **FINISHES**

FRENCH IRON (FRENCH IRON)

#### DIMENSIONS

Height 12.50" Width/Diameter 5.00" Minimum Height 0.00" Maximum Height 0.00" Canopy/Backplate 0.00" Hanging Type Weight 0.00lb

#### **GLASS/SHADES**

Material Glass Attachment Color Clear

### LAMPING/ELECTRICAL

Bulb 1 Bulb Included No Socket Type E12 Candelabra Base Wattage 60w

Voltage 120