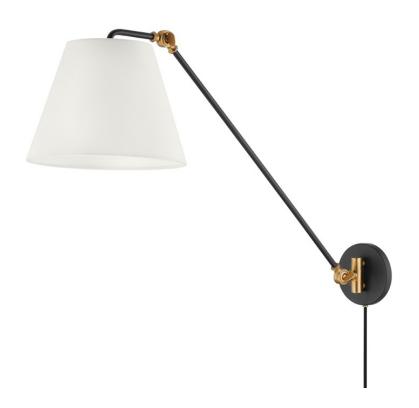

## PTL2627-PBR/TBK

Navin's slender Textured Black arms and tapered white-linen drum shades get an industrial-inspired upgrade with mechanical parts in Patina Brass. Both the arm and shade angles of the floor lamp, chandelier, and sconce are fully adjustable to provide customized lighting for any space.

## **FINISHES**

PATINA BRASS/TEXTURE BLACK (PBR/TBK)

## **DIMENSIONS**

Height 27.25"

Width/Diameter 12.50"

Minimum Height 0.00"

Maximum Height 0.00"

Canopy/Backplate 5.50"

Hanging Type

Weight 4.29lb

## **GLASS/SHADES**

Material Linen

Attachment

Color White