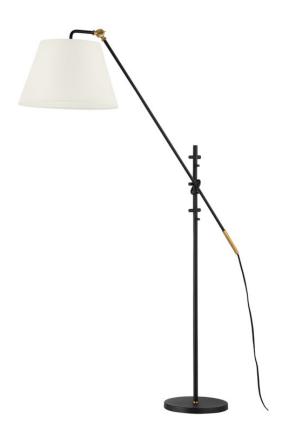

# **NAVIN**

## PFL2678-PBR/TBK

Navin's slender Textured Black arms and tapered white-linen drum shades get an industrial-inspired upgrade with mechanical parts in Patina Brass. Both the arm and shade angles of the floor lamp, chandelier, and sconce are fully adjustable to provide customized lighting for any space.

### **FINISHES**

PATINA BRASS (PBR)

## **DIMENSIONS**

Height 64.75"

Width/Diameter 16.25"

Minimum Height 64.00"

Maximum Height 73.00"

Canopy/Backplate 0.00"

Hanging Type

Weight 22.18lb

# **GLASS/SHADES**

Material Linen

Attachment

Color White