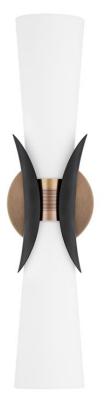

# MUNCIE B2102-PBR/SBK

Sleek and slender, Muncie is full of pretty little details. An opal etched glass shade is wrapped in the middle by a ribbed metal band in Patina Brass or Polished Nickel and hugged on each side by curved pieces of Soft Black metal. The result is a beautiful hourglass silhouette that adds a soft glow to any space.

#### **FINISHES**

PATINA BRASS/SOFT BLACK (PBR/SBK)

#### DIMENSIONS

Height 21.00" Width/Diameter 5.00" Minimum Height 0.00" Maximum Height 0.00" Canopy/Backplate 5.00" Hanging Type Weight 4.00lb

## **GLASS/SHADES**

Material Attachment Color Opal Etched