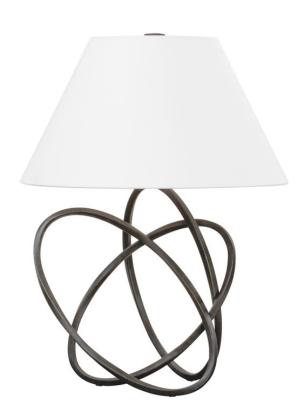

# MILES PTL1024-FRN

Gorgeous linework adds texture and motion to a totem-like stacked base. The irregular lines in the Ceramic Etched Black finish give this stunning, sculptural table lamp a natural look that feels handcrafted.

#### **FINISHES**

FRENCH IRON (FRENCH IRON)

#### **DIMENSIONS**

Height 25.00"

Width/Diameter 19.00"

Minimum Height 0.00"

Maximum Height 0.00"

Canopy/Backplate 0.00"

Hanging Type

Weight 11.00lb

## **GLASS/SHADES**

Material Linen

Attachment

Color White