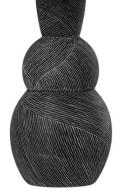

# MILES PTL1025-CEB

Gorgeous linework adds texture and motion to a totem-like stacked base. The irregular lines in the Ceramic Etched Black finish give this stunning, sculptural table lamp a natural look that feels handcrafted.

#### **FINISHES**

CERAMIC ETCHED BLACK (CEB)