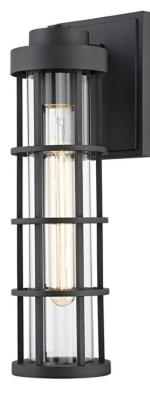

# **MESA** B2042-TBK

Designed in collaboration with Becki Owens, Mesa strikes the perfect balance between industrial and coastal. Linear in form, the nautical shade is finished in textured black or weathered zinc. Available in two sizes. Wet rated.

#### **FINISHES**

TEXTURED BLACK (TBK)

#### DIMENSIONS

Height 15.00" Width/Diameter 4.75" Minimum Height 0.00" Maximum Height 0.00" Canopy/Backplate 0.00" Hanging Type Weight 0.00lb

### **GLASS/SHADES**

Material Glass Attachment Color Clear

## LAMPING/ELECTRICAL

Bulb 1

Bulb Included No Socket Type E26 Medium Base Wattage 75w Voltage 120