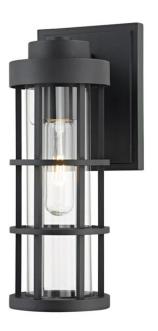

# MESA

B2041-TBK

Designed in collaboration with Becki Owens, Mesa strikes the perfect balance between industrial and coastal. Linear in form, the nautical shade is finished in textured black or weathered zinc. Available in two sizes. Wet rated.

#### **FINISHES**

**TEXTURED BLACK (TBK)** 

#### **DIMENSIONS**

Height 11.50"

Width/Diameter 4.75"

Minimum Height 0.00"

Maximum Height 0.00"

Canopy/Backplate 0.00"

Hanging Type

Weight 0.00lb

# **GLASS/SHADES**

Material Glass

Attachment

Color Clear