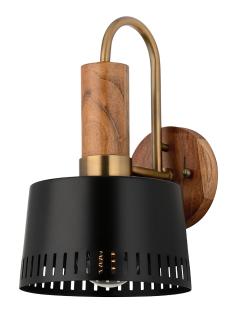

#### B8614-PBR/SBK

With a nod to mid-century modern, Mephis is a beautiful mix of materials and textures. A perforated soft black metal drum shade is complemented by acacia wood details and patina brass hardware. Both the pendant and the wall sconce work well styled alone in smaller spaces or in multiples in larger areas.

\*Due to the one-of-a-kind nature of the medium, exact colors and patterns may vary slightly from the image shown.

## **FINISHES**

PATINA BRASS (PBR)