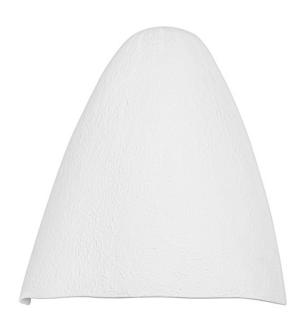

## B5912-GSW

Flush against the wall and with the light source hidden, this hooded sconce was inspired by the built-in lighting found inside adobe homes. The intentionally imperfect edge at the bottom of the shade and the heavily-textured White Gesso finish add to the fixture's organic vibe. Place Manteca on a white wall for an ultra-clean, modern monochromatic look.