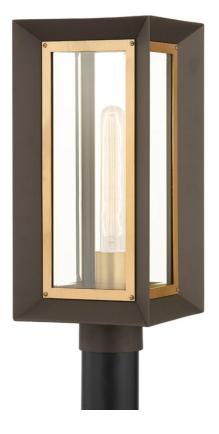

LOWRY P4055-TBZ/PBR

A design feat, Lowry combines impeccable metalwork with design-driven style. The inverted cube features a material mix of bronze-finished aluminum and patina brass paired with clear beveled glass for an added layer of finesse. Complex in theory, Lowry is undeniably effortless, adding instant glamour to any exterior. Available as a wall sconce in multiple sizes and post.

### **FINISHES**

TEXTURED BRONZE/PATINA BRASS (TBZ/PBR)

## GLASS/SHADES

Material Glass Attachment Color Clear