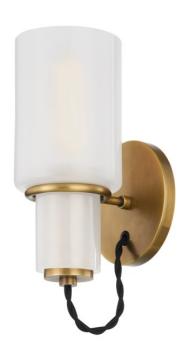

### B4809-PBR

Vintage-inspired with a modern edge, a clear etched glass shade extends down to cover the socket cup for a look that feels fresh. The braided black cord flowing into the backplate is another thoughtfully designed detail of this unique sconce.

### **FINISHES**

PATINA BRASS (PBR)

## **GLASS/SHADES**

Material Glass

Attachment

Color Clear