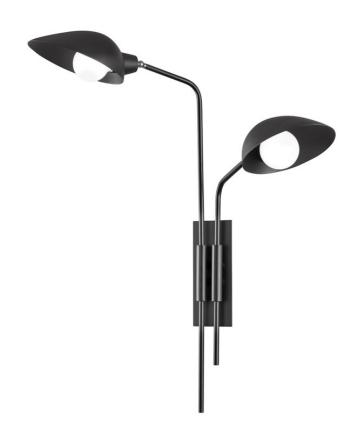

# LEO B7812-SBK

Minimalism with presence, Leo has a clean, sculptured look that fills a space. Rounded shades suspend from sprawling metal arms, all in a soft black finish. The three-bulb chandelier is over six-and-a-half feet in diameter and the six-bulb chandelier is seven feet in diameter. The shades rotate to create a customized lighting plan. This expansive fixture will bring stunning style to any large space.

## **DIMENSIONS**

Height 35.00"

Width/Diameter 24.75"

Minimum Height 0.00"

Maximum Height 0.00"

Canopy/Backplate 0.00"

Hanging Type

Weight 7.70lb