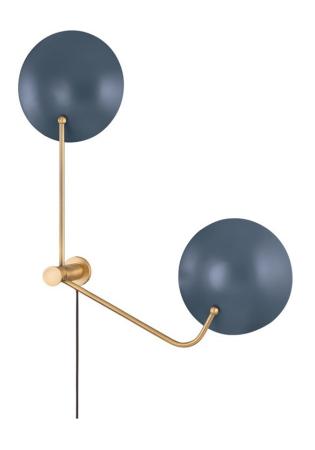

# **LEIF**

#### PTL8141-PBR/SBL

Influenced by Bauhaus and later mid-century aesthetics, Leif captures both form and function. The circular shade projects ample light on the wall behind it and gives this plug-in wall sconce a graphic element that makes it feel like artwork. The muted tones of the patina brass and soft blue or soft sand give the piece an earthy vibe. The bottom arm of the two-light sconce rotates for added versatility.

#### **FINISHES**

PATINA BRASS AND SOFT BLUE (PBR/SBL)